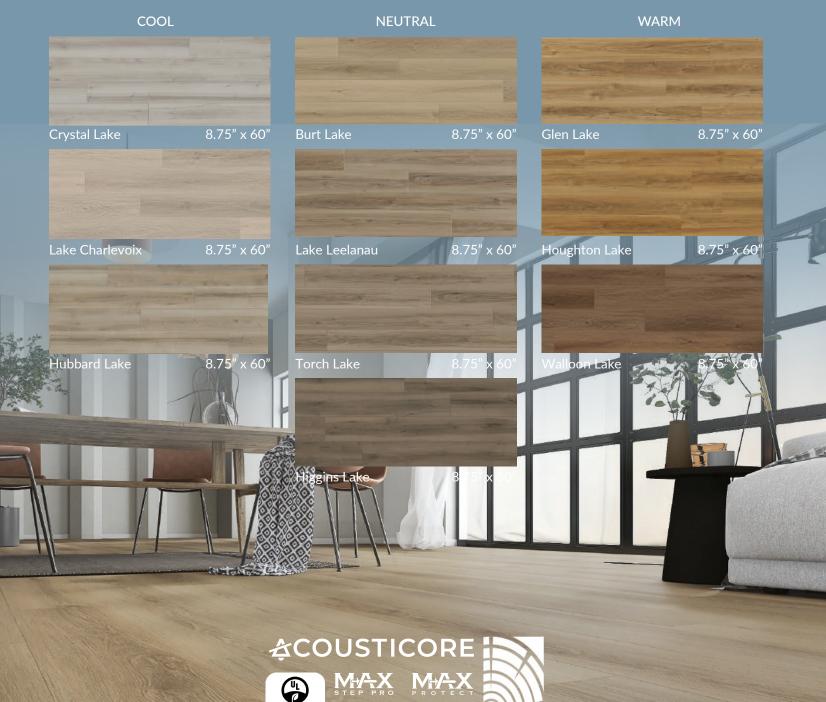

 PLANK SIZE: 8.75" x 60"
 IN

 OVERALL THICKNESS: 6mm
 flot

 CONSTRUCTION: 5mm Acousticore™ SPC + 1mm MaxStepPro™
 Cl

 WEAR LAYER: 20 mil with MaxProtect™ Advanced Coating
 Ll

 BEVEL: NaturalEdge™
 Li

 TEXTURING: GenuWood™
 TI

 HARDWOOD GRAIN PATTERN: Limitless Visuals™
 T 

## **Lakeshore Majestic SPC Collection** Waterproof Resilient Flooring

**INSTALLATION:** Floating Locking System - Install on any floor of your house, including basements. **CERTIFICATIONS:** GreenGuard Gold®

LIMITED WARRANTY: Lifetime Residential Waterproof, Lifetime Residential Wear, 10 Year Light Commercial Wear TRIM AVAILABLE: Quarter Round, Reducer, Stair Nose, T-Molding, Threshold, Treads and Risers \*All dimensions are nominal.