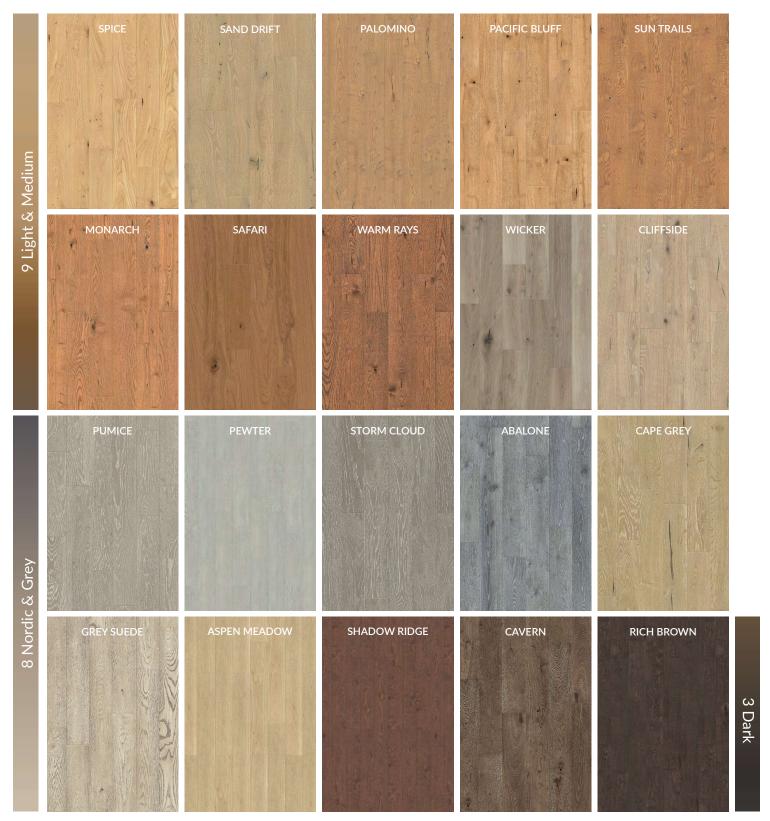

STYLE/COLOR: Modern Loft - 20 Colors

SPECIES: European White Oak

**CONSTRUCTION:** 1/2" 7-Ply Engineered,

5/8" 8-Ply Engineered Solid

WEAR LAYER: 2mm Sliced Veneer, 4mm Sawn Veneer

**WIDTH:** 7-1/2" Wide

FINISH: UV-Cured Urethane Factory Finish

With a selection of twenty different colors and styles in our Modern Loft Collection, you are sure to find the perfect floor for your living space.

Learn more at: www.VikingHardwood.com

## Modern Loft Collection Metropolitan Styling Combined with Modern Flooring Ingenuity

<sup>\*</sup> Please remember that one of the beautiful properties of wood is that it is a product of nature and natural variations in color and grain pattern are to be expected. These color swatches are provided to assist you with general color selection and appearance but will not show all the characteristics of the final installed product. Multiple sample boards or a full carton of material will give you a more accurate representation.